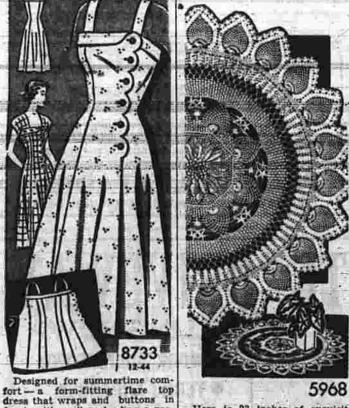

> **Blue** Ribbon \* Winner

5968 front, with scallops lending a pro-front, with scallops lending a pro-fessional touch. And princess lines beauty which you will like to cro-chet for your favorite table or which you will the next County

ressional touch. And princess lines are such easy sewing.
Pattern No. 8733 is a sew-rite perforated pattern in sizes 12, 14, 16, 18, 20; 40, 42, 44. Size 14, with straps, 4 1-4 yards of 35 or 39-inch. For this pattern, send 30c in coins, your name, address, size dealer and the pattern number to Sue Burnett, The Manchester Evening Herald, 1150 Ave. Americas, New York 36, N. Y.
Basic Fashion for '52 is filled with ideas to make your clother budget go further—time-saving and economical designs that are easy to sew. Gift patters printed inside, 25 cents.
beauty which you will like to crochet for your favorite table or wish to enter in the next County or State Fair.
Pattern No. 5968 contains complete crocheting instructions, material requirements, stitch illustrations and finishing directions. Send 25c in coins, your name, address and the pattern number to Anne Cabot. The Manchester Evening Herald, 1150 Ave Americas, New York 36, N, Y.
Mane Cabot's New Album of Needlework is chock-full of grand designs, plus exciting features and a gift pattern printed in the book. 25 cents.