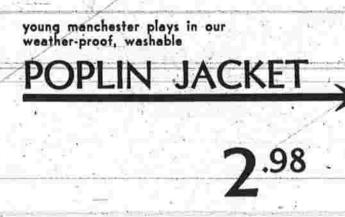

**1947 DeSOTO CUSTOM 4-DOOR** 

o 'em into poplin jackets . . . weather-sealed by Impregnole . . . completely washable and lined with plaid flannel. For boys or girls . . . Sizes 3-6x in green, red or navy. Gabardine rollers to match

BURTON'S CHILDREN'S SHOP

young manchester plays in our snazzy but sensible

PLAID DENIM

look what's happened to good old denim, favorite playtime attire for the sand-box set! It's turned up in bright red "Stewart" plaid . . . turned ou in miniature "separates." For all its airs, it's still dependable hard-wearing, tub-loving, sanforized DENIM!