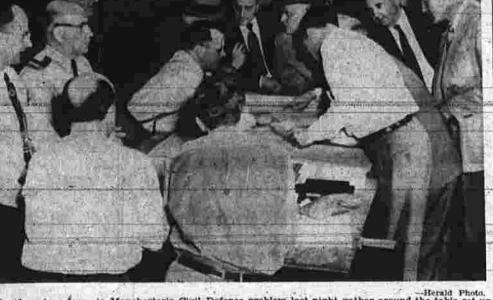

CD Officials Plot Radiation Map of Mancheste

records in the town clerk's The hessiquarters team in Manchester's Civil Defense problem last night gather around the table set up Through the night' workers to but an official of the Man-ter Trust Co., where Marizer monitoring map of the town. At the end of the test, the map was identical with the one plotted by Dr. The water crept to the top of the ised to bank, was able to supply Harold S. Barrett of 120 Lakewood drive, who set up the problem. Director Herman O. the operation a success

## said that the Trust company had taken over the management of the property when Martzer returned to Hungary, shortly before the Popped in Policy Problems About Town

equested the bank to continue its nanagement of the property for he government, which the bank fd. Then, sometime prior to the ate on which Gyorgy filed his laim, he Gyorgy, began cor-seponding with the bank concern-to man a "tricky one," was sometime with the bank concern-to man a "tricky one," was sometime with the bank concern-to man a "tricky one," was sometime with the bank concern-to man a "tricky one," was sometime with the bank concern-to man a "tricky one," was sometime with the bank concern-to man a "tricky one," was sometime with the bank concern-to man a "tricky one," was sometime with the bank concern-to man a "tricky one," was sometime with the bank concern-to man a with the bank concern-to man a with the bank concern-to man a with the bank concern-

(Continued from Page One)

MANCHESTER EVENING MERALD, MANCHESTER, CONN., FRIDAY, APRIL 18, 1952

-Herald Photo, the table set up Through the night' workers ment. Obituary

Schendel termed spashed against the spashboards built to hold back the top few nches of the river's creat Some 300 workers were concen trated during the night at a dan-ger point in the levee guarding the