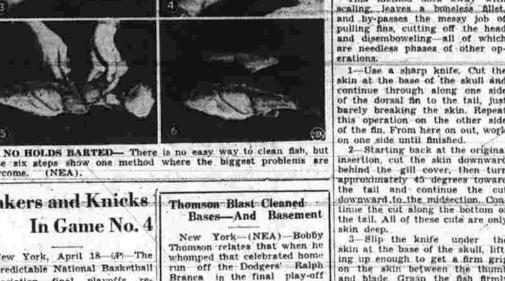

Six Simple Steps Turn Fish Into Fillet without Any Mess By CHAMBLISS PIERCE

NEA Special Correspondent There are more ways than one to skin a cat, and the same holds true for cleaning fish. The object of most fishermen is to get the job done quickly, neatg and with a minimum loss of ish, knuckles and patience. There is a series of pictures with this article which shows the major steps in preparing a fish, Doubtless, there will be some who disagree. I may alter the proced-

ure myself, sometime, depending on the size of the fish or some specific method of cooking out of the ordinary. For average-size lish being prepared for the frying pan; however, submit these directions with the they will make the most tasteful part of fishing less of

scaling, Jeaves a boneless fillet. and by-passes the measy job of pulling fins, cutting off the head and disemboweling-all of which are needless phases of other operations.

skin at the base of the skull and continue through along one side of the dorsal fin to the tail, just barely breaking the skin. Repeat this operation on the other side of the fin. From here on out, work 1 one side until finished.

he midsection. years. And the Lakers bounced ciding tilt at Minneapolis on Wed- 5-This shows the process of

way to clean a fish; a work on:

TOYS

For the Kiddles

**Arthur Drug Stores** 

Large Assortment

Famous

After tonight, the teams will

lowed form. The Knicks, for in-

Paul last Sunday-something they

at 23 games.

This method does away

1-Use a sharp knife. Cut the

| and the second second |       |     |       |              |        |     |
|-----------------------|-------|-----|-------|--------------|--------|-----|
|                       | 1000  |     |       |              |        |     |
| 1000                  | 10.00 | -   |       |              | 10000  | ×   |
| PA                    | 6 B)  | 100 | 11 11 | <b>U</b> 1 1 | 24.215 | 100 |