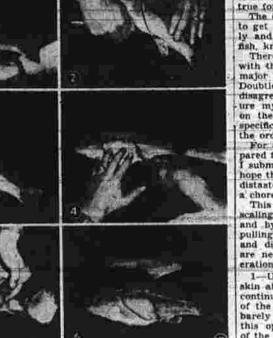

Six Simple Steps Turn Fish Into Fillet without Any Mess By CHAMBLISS PIERCE

NEA Special Correspondent There are more ways than one to skin a cat, and the same holds true for cleaning fish. The object of most fishermen is to get the job done quickly, neatg and with a minimum loss of ish, knuckles and patience. There is a series of pictures with this article which shows the major steps in preparing a fish, Doubtless, there will be some who disagree. I may alter the proced-

ure myself, sometime, depending on the size of the fish or some specific method of cooking out of the ordinary. For average-size lish being prepared for the frying pan; however, submit these directions with the they will make the most tasteful part of fishing less of

scaling, Jeaves a boneless fillet. and by-passes the measy job of pulling fins, cutting off the head and disemboweling-all of which are needless phases of other operations.

skin at the base of the skull and continue through along one side of the dorsal fin to the tail, just barely breaking the skin. Repeat this operation on the other side of the fin. From here on out, work 1 one side until finished.