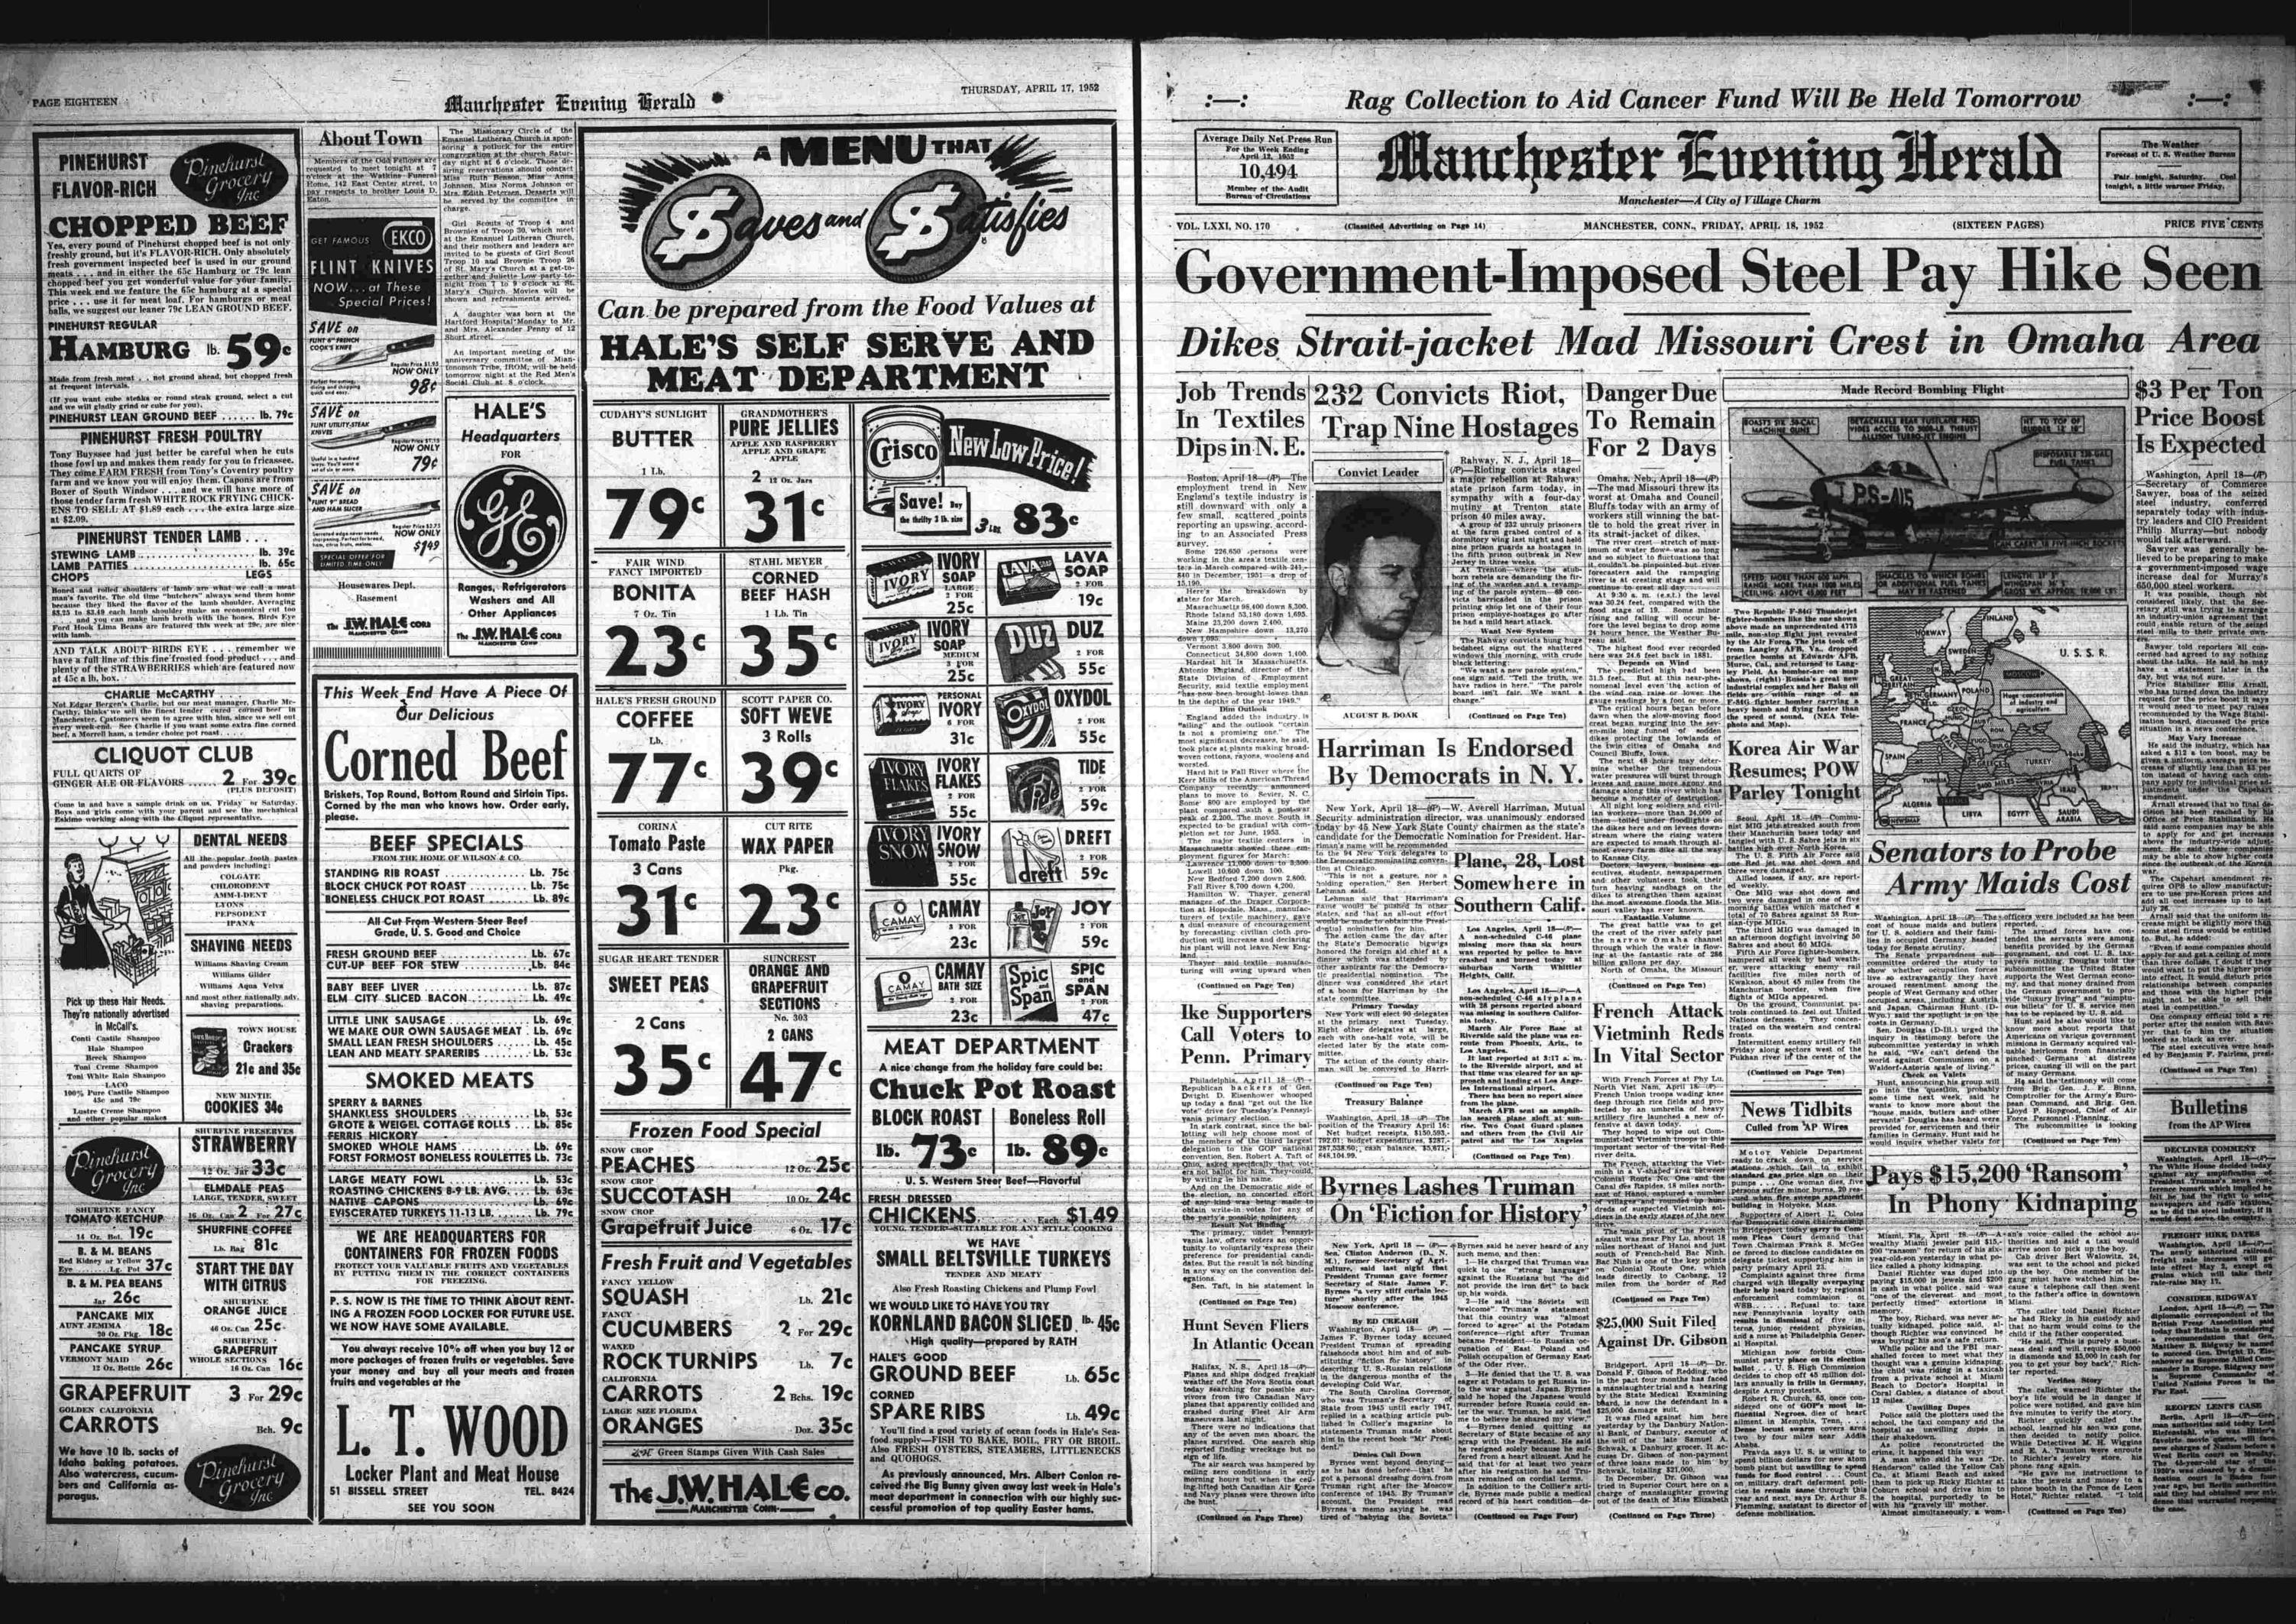

Going to Jail of compulsory unionism which would compet all workers to join a union within a specified time. The highest offer industry has The inmates of the Hartford publicly made was 12 1-2 cents

store and meat market until his retirement in 1946 because of ill-ness. He was a member of St. Francis of Assisi Church in New Britain.